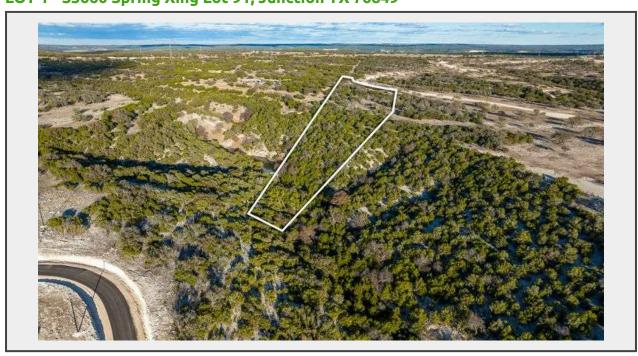

Sale Name: S3660 Spring Xing Lot 91, Junction TX 76849 LOT 1 - S3660 Spring Xing Lot 91, Junction TX 76849

## **Description**

S3660 Spring Xing Lot 91, Junction TX 76849

S3660 Spring Xing Lot 91, Junction TX

Development Land Auction

10.030 Acres +\-

Unrestricted

**Kimble County** 

**Junction ISD** 