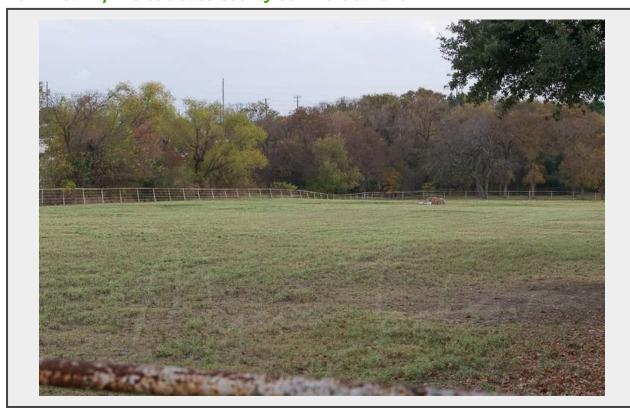

## **Description**

Four parcels of vacant land 3.99+/- acres with excellent visibility for PGB Highway at the SW corner of Shady Lane and Liberty Grove (PGB Highway). Located just north of Lakeview Parkway and shopping destinations including: Target, Ross, PetSmart and other national retailers. Currently zoned SF-9 within the city of Rowlett. Desirable development opportunity in a growing market, utilities available. Buyer must verify all information.